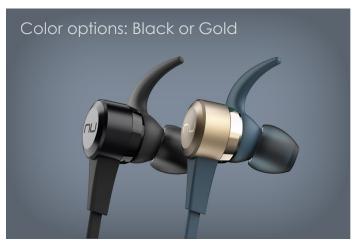

#### **Features:**

- Audiophile Sound: Lightweight aluminum and polycarbonate housings paired with large dynamic 8mm drivers 30% larger than in
  other earphones deliver crystal clear, audiophile sound. AAC and aptX support maximize audio quality for Apple and Android devices.
- **Durable & Lightweight:** Crafted aluminum adorns the BE Live5 for excellent durability with a touch of style. The premium metal is extremely rugged, yet lightweight to give the earphones a perfect combination of form and function.
- Comfortable Fit: A new battery design provides superior weight balance by placing the earphone closer to your ears for a more secure fit. Ear wings and ear tips enhance comfort and stability with superior noise isolation a variety of sizes are included for personalized fitment, too.
- 8 Hours of Non-Stop Listening: Enjoy up to 8 hours of music playback for non-stop listening that endures your active lifestyle.
- Sweat Proof: IPX5 water resistance ensures uninterrupted music playback for your active lifestyle.
- Talk & Control: An in-line remote makes it easy to control volume, media playback and activate Siri or Google Assistant without taking the phone out of your pocket.
- Color Options: Available in black or gold.