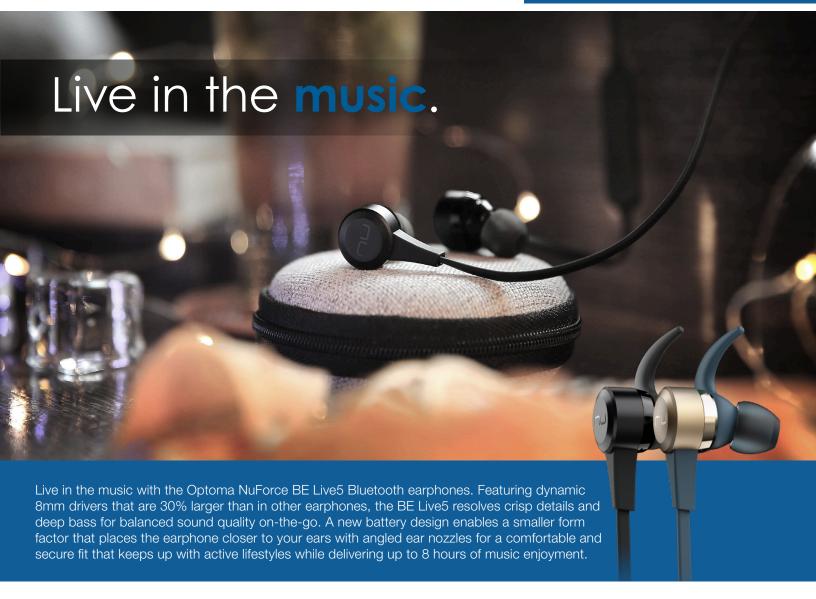

#### **Features:**

- Audiophile Sound: Lightweight aluminum and polycarbonate housings paired with large dynamic 8mm drivers 30% larger than in
  other earphones deliver crystal clear, audiophile sound. AAC and aptX support maximize audio quality for Apple and Android devices.
- **Durable & Lightweight:** Crafted aluminum adorns the BE Live5 for excellent durability with a touch of style. The premium metal is extremely rugged, yet lightweight to give the earphones a perfect combination of form and function.
- Comfortable Fit: A new battery design provides superior weight balance by placing the earphone closer to your ears for a more secure fit. Ear wings and ear tips enhance comfort and stability with superior noise isolation a variety of sizes are included for personalized fitment, too.
- 8 Hours of Non-Stop Listening: Enjoy up to 8 hours of music playback for non-stop listening that endures your active lifestyle.
- Sweat Proof: IPX5 water resistance ensures uninterrupted music playback for your active lifestyle.
- Talk & Control: An in-line remote makes it easy to control volume, media playback and activate Siri or Google Assistant without taking the phone out of your pocket.
- Color Options: Available in black or gold.

> Up to 33ft (10m) Range:

> > Up to 8h

Battery life (estimated): Microphone sensitivity: -42±3 dB

20Hz - 20kHz Frequency response:

> Sensitivity: 90±3dB at 1k Hz

Weight: 0.49 oz

Comply tips 2 pairs (L/M), Silicon tips 3pairs (L/M/S), What's in the Box?: ear wings (L/M/S), Charging cable, Pouch, QSG, Safety instruction