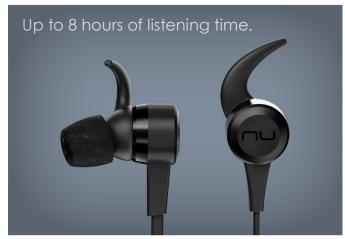

#### **Features:**

- Audiophile Sound: Lightweight aluminum and polycarbonate housings paired with large dynamic 8mm drivers 30% larger than in
  other earphones deliver crystal clear, audiophile sound. AAC and aptX support maximize audio quality for Apple and Android devices.
- **Durable & Lightweight:** Crafted aluminum adorns the BE Live5 for excellent durability with a touch of style. The premium metal is extremely rugged, yet lightweight to give the earphones a perfect combination of form and function.
- Comfortable Fit: A new battery design provides superior weight balance by placing the earphone closer to your ears for a more secure fit. Ear wings and ear tips enhance comfort and stability with superior noise isolation a variety of sizes are included for personalized fitment, too.
- 8 Hours of Non-Stop Listening: Enjoy up to 8 hours of music playback for non-stop listening that endures your active lifestyle.
- Sweat Proof: IPX5 water resistance ensures uninterrupted music playback for your active lifestyle.
- Talk & Control: An in-line remote makes it easy to control volume, media playback and activate Siri or Google Assistant without taking the phone out of your pocket.
- Color Options: Available in black or gold.