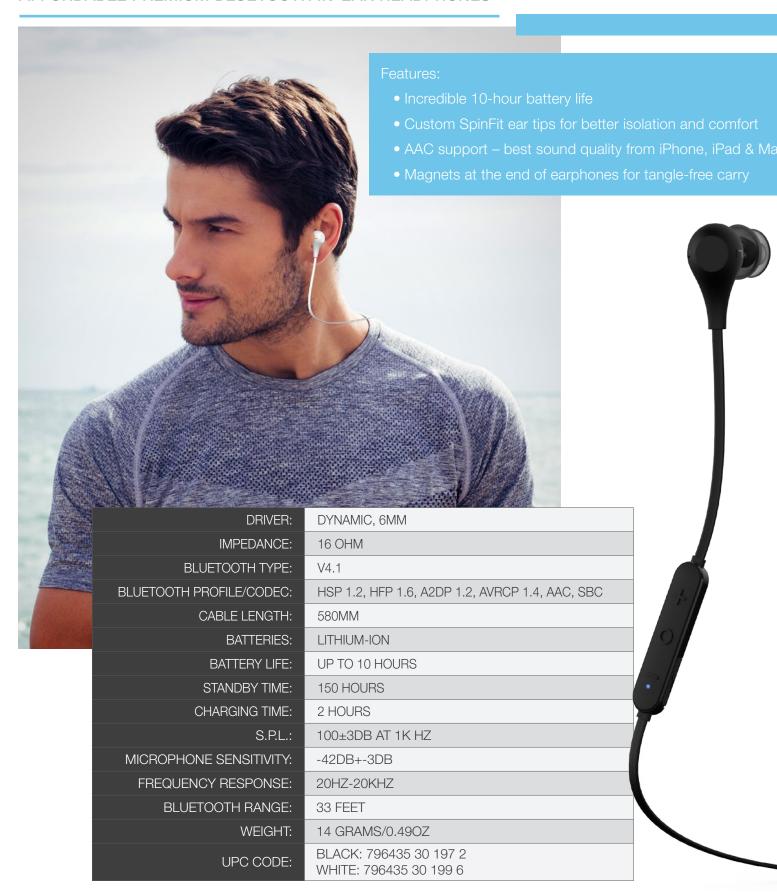

## **Features:**

- Quality Sound: The BE2 earphones are AAC compatible, ensuring maximum audio quality and delay free stream when used with iPhone and other Apple products.
- **Durable, Functional Design:** Crafted with polycarbonate and equipped with Kevlar reinforced cable, the BE2 offers a lightweight, sturdy design. In addition, the wireless in-ear headphones feature magnetic earpieces, which allows for tangle-free listening and portability.
- Patented Ear Tips: Exclusive to NuForce, the BE2 come with SpinFit TwinBlade® ear tips which are designed to provide optimal fit and comfort. Developed from high quality silicone, they provide superior stability and improved noise isolation.
- Long Battery Life: BE2 users can enjoy up to 10 hours of continuous listening on-the-go.
- Sweat Proof: With an IPX5 rating, the headphones are water and weather resistant, guaranteeing protection from rain, dust, and sweat.
- Classic Color Options: Available in black or white.