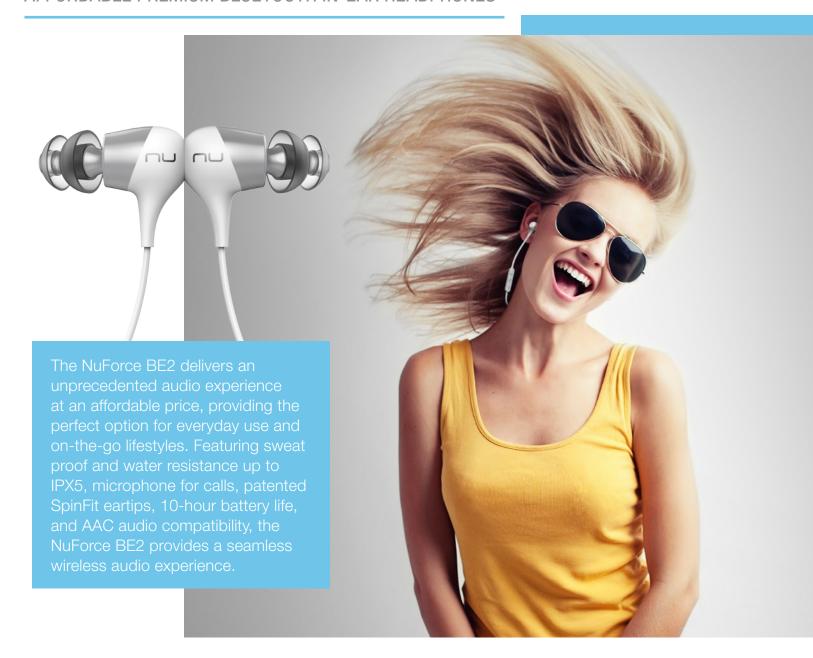

## **Features:**

- Quality Sound: The BE2 earphones are AAC compatible, ensuring maximum audio quality and delay free stream when used with iPhone and other Apple products.
- **Durable, Functional Design:** Crafted with polycarbonate and equipped with Kevlar reinforced cable, the BE2 offers a lightweight, sturdy design. In addition, the wireless in-ear headphones feature magnetic earpieces, which allows for tangle-free listening and portability.
- Patented Ear Tips: Exclusive to NuForce, the BE2 come with SpinFit TwinBlade® ear tips which are designed to provide optimal fit and comfort. Developed from high quality silicone, they provide superior stability and improved noise isolation.
- Long Battery Life: BE2 users can enjoy up to 10 hours of continuous listening on-the-go.
- Sweat Proof: With an IPX5 rating, the headphones are water and weather resistant, guaranteeing protection from rain, dust, and sweat.
- Classic Color Options: Available in black or white.