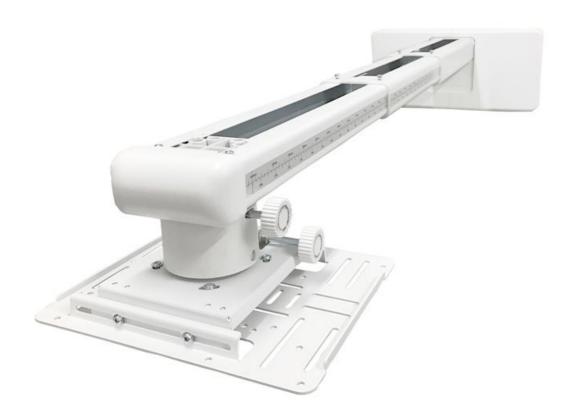

## OWM3000ST

Short throw projector mount

- Compact telescopic arm
- Easy to install adjustable
- Cable management
- Compatible with stud walls

Designed for Optoma short throw projectors this easy to install compact mount features a high quality adjustable arm and mounting plate. It also comes with universal arms for mounting other projectors.

## **Specifications**

EAN: 5055387662308, Colour: White **General** 

17.64" x 23.43" x 8.27" Dimensions (W x D x H)

Pitch 5° Roll Yaw

Adjustable +/-30mm horizontal shift, +/-40mm vertical shift

In the box User manual

Accessory bag (inc screws, washers, extension arms and Allen keys)

Extension range 595 - 1350mm 14.99 lbs Net weight Gross weight 18.3 lbs