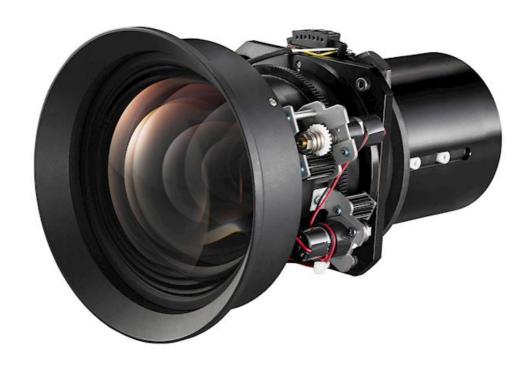

## BX-CTA19

Short Throw Lens with Motorized Zoom

- 1.33x Motorized Zoom Offers added flexibility with professional installations
- 1.02 ~ 1.36:1 throw ratio Project images up to 1000" with the BX-CTA19 lens
- Designed for use with Optoma ZU1700, ZU1900, ZU2200 Ultra Bright DuraCore laser projectors
- Lens memory saves the lens' position to make setup and adjusting between saved presets a breeze

The BX-CTA19 motorized zoom lens is ideal for a variety of rental and permanent install applications, such as within the entertainment or museum sectors. This lens has a throw ratio of 1.02 ~ 1.36:1 and can produce image sizes from 50" up to 1000".

Designed for use with Optoma ZU1700, ZU1900, ZU2200 Ultra Bright DuraCore laser projectors