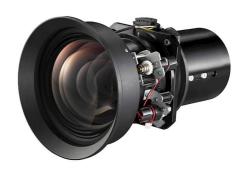

## BX-CTA19

Short Throw Lens with Motorized Zoom

- 1.33x Motorized Zoom Offers added flexibility with professional installations
- 1.02 ~ 1.36:1 throw ratio Project images up to 1000" with the BX-CTA19 lens
- Designed for use with Optoma ZU1700, ZU1900, ZU2200 Ultra Bright DuraCore laser projectors
- Lens memory saves the lens' position to make setup and adjusting between saved presets a breeze

The BX-CTA19 motorized zoom lens is ideal for a variety of rental and permanent install applications, such as within the entertainment or museum sectors. This lens has a throw ratio of 1.02 ~ 1.36:1 and can produce image sizes from 50" up to 1000".

Designed for use with Optoma ZU1700, ZU1900, ZU2200 Ultra Bright DuraCore laser projectors