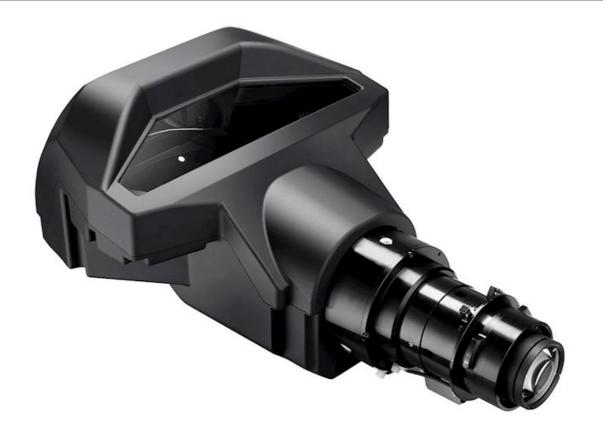

## BX-CTA16

Ultra short throw lens for big images in small spaces

- 0.36:1 throw ratio Projects images up to 24.6ft wide from less than 10ft away
- Designed for the Optoma ZU1300, ZU1100, ZU1050, ZU860, ZU750 and ZU660e DuraCore laser projectors
- Perfect for digital signage, retail, leisure and entertainment installations
- Enables installations in environments with restricted space

The BX-CTA16 ultra short throw lens is ideal for installations with restricted placement distance from the screen area.

The ultra short throw ratio of 0.36:1 lens can produce an image size of 120" up to 400"