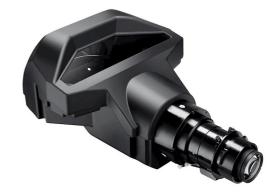

## BX-CTA16

Ultra short throw lens for big images in small spaces

- 0.36:1 throw ratio Projects images up to 24.6ft wide from less than 10ft away
- Designed for the Optoma ZU1300, ZU1100, ZU1050, ZU860, ZU750 and ZU660e DuraCore laser projectors
- Perfect for digital signage, retail, leisure and entertainment installations
- Enables installations in environments with restricted space

The BX-CTA16 ultra short throw lens is ideal for installations with restricted placement distance from the screen area.

The ultra short throw ratio of 0.36:1 lens can produce an image size of 120" up to 400"