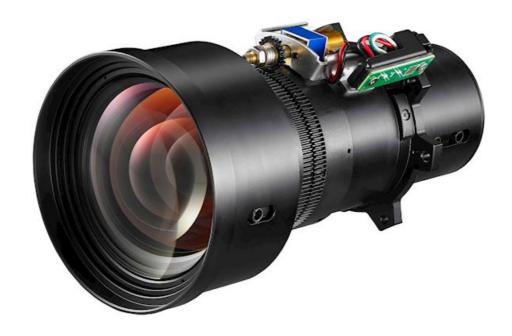

## BX-CAA06

Motorized Zoom Interchangeable Lens

- 1.25x Motorized Zoom Allows for a simplified and flexible setup
- 1.22 ~ 1.52:1 throw ratio Project 1000-inch image from 86 feet away with the BX-CAA06 standard zoom lens
- Designed for use with Optoma ZU1300, ZU1100, ZU1050, ZU860, ZU750 and ZU660e DuraCore laser projectors
- Easy interchangeable lens swaps out quickly for any use case

The BX-CAA06 motorized zoom lens is ideal for a variety of rental and permanent install applications, such as within the entertainment or museum sectors. This lens has a throw ratio of 1.22 ~ 1.52:1 and can produce an image size from 50" up to 1000"