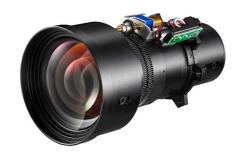

## BX-CAA06

Motorized Zoom Interchangeable Lens

- 1.25x Motorized Zoom Allows for a simplified and flexible setup
- 1.22 ~ 1.52:1 throw ratio Project 1000-inch image from 86 feet away with the BX-CAA06 standard zoom lens
- Designed for use with Optoma ZU1300, ZU1100, ZU1050, ZU860, ZU750 and ZU660e DuraCore laser projectors
- Easy interchangeable lens swaps out quickly for any use case

The BX-CAA06 motorized zoom lens is ideal for a variety of rental and permanent install applications, such as within the entertainment or museum sectors. This lens has a throw ratio of 1.22 ~ 1.52:1 and can produce an image size from 50" up to 1000"