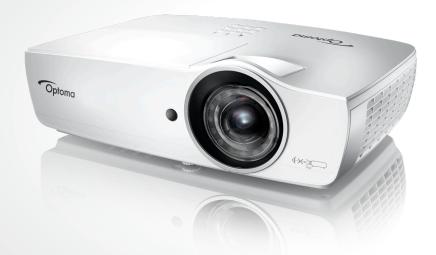

# Bright short throw 1080p projection

## EH460ST

LAN display via Ethernet with Windows and Mac OS X

The Optoma EH460ST is the ultimate short throw 4,200 lumen 1080p projector for classrooms, corporate boardrooms and offices. Its 0.5 throw ratio, 20,000:1 contrast ratio, sRGB and REC.709 color profile support produces vivid and large 152-inch images from 5.5-feet away with accurate colors.