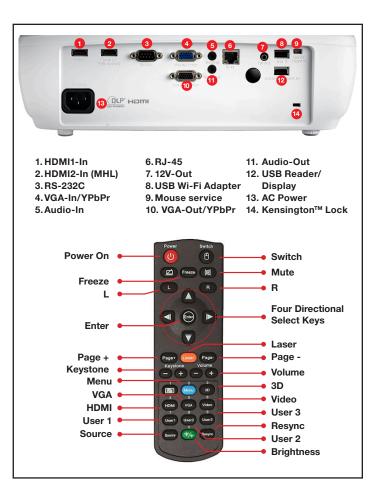

#### **COMPATIBILITY SPECIFICATIONS**

| Computer Compatibility        | FHD, HD, WXGA, UXGA, SXGA, XGA, SVGA, VGA, Mac                                                                                                                                                        |  |
|-------------------------------|-------------------------------------------------------------------------------------------------------------------------------------------------------------------------------------------------------|--|
| Video Input Compatibility     | PAL (B, D, G, H, I, M, N, 576i/p), NTSC (M, 4.43/3.58 MHz, 480i/p), SECAM (B, D, G, K, K1, L) HD (1080i, 720p)                                                                                        |  |
| 3D Compatibility <sup>†</sup> | Side-by-side:1080i50 / 60, 720p50 / 60<br>Frame-pack: 1080p24, 720p50 / 60<br>Over-under: 1080p24, 720p50 / 60                                                                                        |  |
| Vertical Scan Rate            | 15 - 91kHz                                                                                                                                                                                            |  |
| Horizontal Scan Rate          | 25 - 85Hz (120Hz for 3D)                                                                                                                                                                              |  |
| User Controls                 | Complete on-screen menu adjustment in 26 languages                                                                                                                                                    |  |
| I/O Connection Ports          | 2xHDMI (with MHL), VGA-In, VGA-out, audio-in (3.5mm),<br>audio-out (3.5mm), RJ-45, 1x USB (Wi-Fi adapter), 1x<br>USB (USB reader and USB power) USB-B mini (service),<br>12V trigger (3.5mm), RS-232C |  |
| Loop Through (Audio)          | Yes                                                                                                                                                                                                   |  |