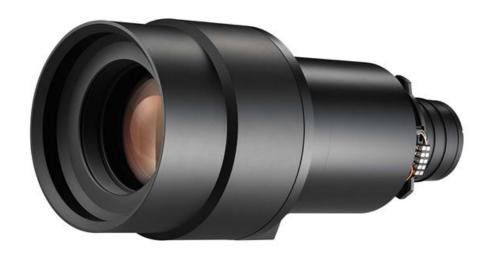

## BX-CTA27

Extreme Long throw Motorized Zoom Lens

- Full lens memory 1.5x motorized Zoom enables installation flexibility
- 7.2 ~ 10.8:1 throw ratio Project 1000" wide image from over 750 feet away
- Designed for use with Optoma ZU2200, ZU1900, and ZU1700 DuraCore laser projectors
- Ideal for entertainment and large venue installations requiring maximum distance projection

Optoma's longest throw lens, the BX-CTA27 Extreme long throw lens is ideal for distance installations and large venue entertainment requiring an extra long distance from projector to screen. This lens has a throw ratio of 7.2 ~ 10.8:1 and can produce an image size from 50" up to 1000"

Designed for use with Optoma ZU2200, ZU1900, and ZU1700 DuraCore laser projectors