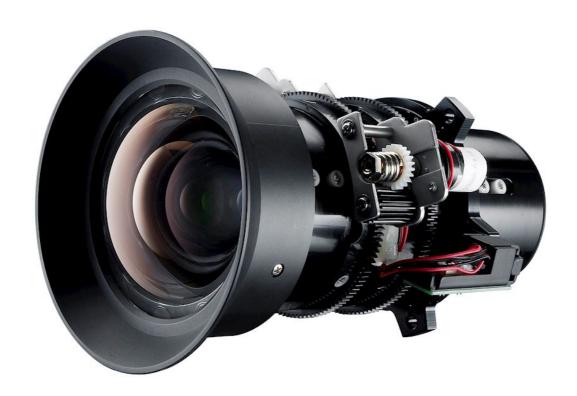

## BX-CAA01

Wide Zoom short-throw lens with Motorized Zoom

- Wide Zoom Short-throw Lens
- 0.95 ~ 1.22:1 throw ratio Project images up to 70 feet wide with the BX-CAA01 wide zoom lens
- Designed for for use with Optoma ZU1300, ZU1100, ZU1050, ZU860, ZU750 and ZU660e DuraCore laser projectors
- 1.28x Motorized Zoom for flexible and simple installations