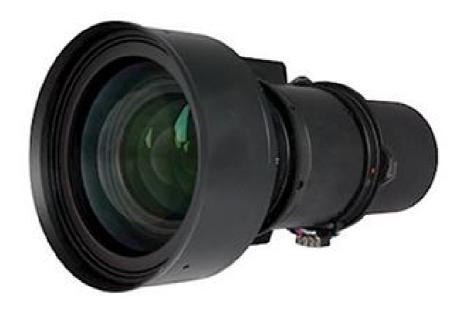

## BX-CTA20

Motorized Semi-wide Zoom Interchangeable Lens

- 1.25x Motorized Zoom Allows for a simplified and flexible setup
- 1.2 ~ 1.5:1 throw ratio Project 1000-inch image from over 82 feet away with the BX-CTA20 lens
- Designed for use with Optoma ZU2200, ZU1900, and ZU1700 Ultra Bright laser projectors
- Full Motorized Zoom, Focus, and Lens memory simplify any installation

The BX-CTA20 motorized lens is ideal for a variety of rental and permanent installation applications, including the entertainment and museum sectors. This lens has a throw ratio of  $1.2 \sim 1.5:1$  and can produce an image size from 50" up to 1000".

Designed for use with Optoma ZU2200, ZU1900, and ZU1700 Ultra Bright laser projectors.